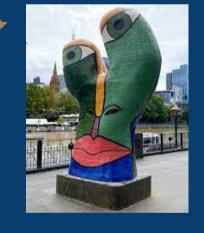

turn right and you will see the entrance to the Southgate precinct and an escalator. Take the escalator up to the next level and continue straight ahead

you find yourself at this statue

up a small flight of stairs. You will pass a small coffee shop on your right. Continue straight ahead, past the newsagents on your left and through a set of automatic electric doors. Continue straight ahead, through another set of automatic electric doors and you will find yourself in the lobby of our building. You will see three sets of escalators in front of you, head to the far right escalators with the large numbers showing 10-22. Take the elevator up to level 10 and you will see our office with our logo on the door.