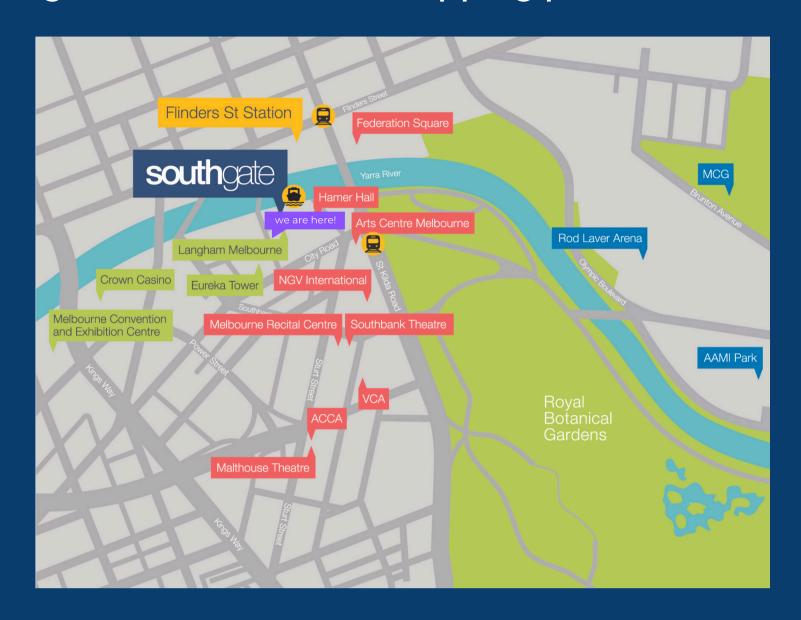

### **Arriving by Train**

Disembark at Flinders Street Station and take the underpass to cross over the river, taking the Southgate pedestrian bridge (Evan Walker Bridge). Take a left directly after the bridge and walk until

turn right and you will see the entrance to the Southgate precinct and an escalator. Take the escalator up to the next level and continue straight ahead

you find yourself at this statue

up a small flight of stairs. You will pass a small coffee shop on your right. Continue straight ahead, past the newsagents on your left and through a set of automatic electric doors. Continue straight ahead, through another set of automatic electric doors and you will find yourself in the lobby of our building. You will see three sets of escalators in front of you, head to the far right escalators with the large numbers showing 10-22. Take the elevator up to level 10 and you will see our office with our logo on the door.

### **Arriving by Taxi**

Ask to be dropped at Southgate Avenue at the entrance to the river promenade near Pure South. Enter Southgate precinct and follow instructions above.

A taxi rank is located at 10 Riverside Quay, near the Eureka Tower.

### **Arriving by Tram**

Disembark at St Kilda Road (Flinders Street Station or NGV stop) – walk around Hamer Hall and enter Southgate via the upper-level automitc door entrance. Head through another set of automatic doors on your left. Continue straight ahead and through another set of automatic electric doors and you will find yourself in the lobby of our building. You will see three sets of escalators in front of you, head to the far right escalators with the large numbers showing 10-22. Take the elevator up to level 10.

## Arriving by Car

There are a number of car parks in the area, the most convenient being Southgate Car Park, located at 3 Southgate Avenue.

https://www.wilsonparking.com.au/parking-locations/victoria/southbank/southgate-car-park/

Entrance is via City Road or Southgate Avenue.

If you have any troubles, feel free to call our office on 03 9629 3023.